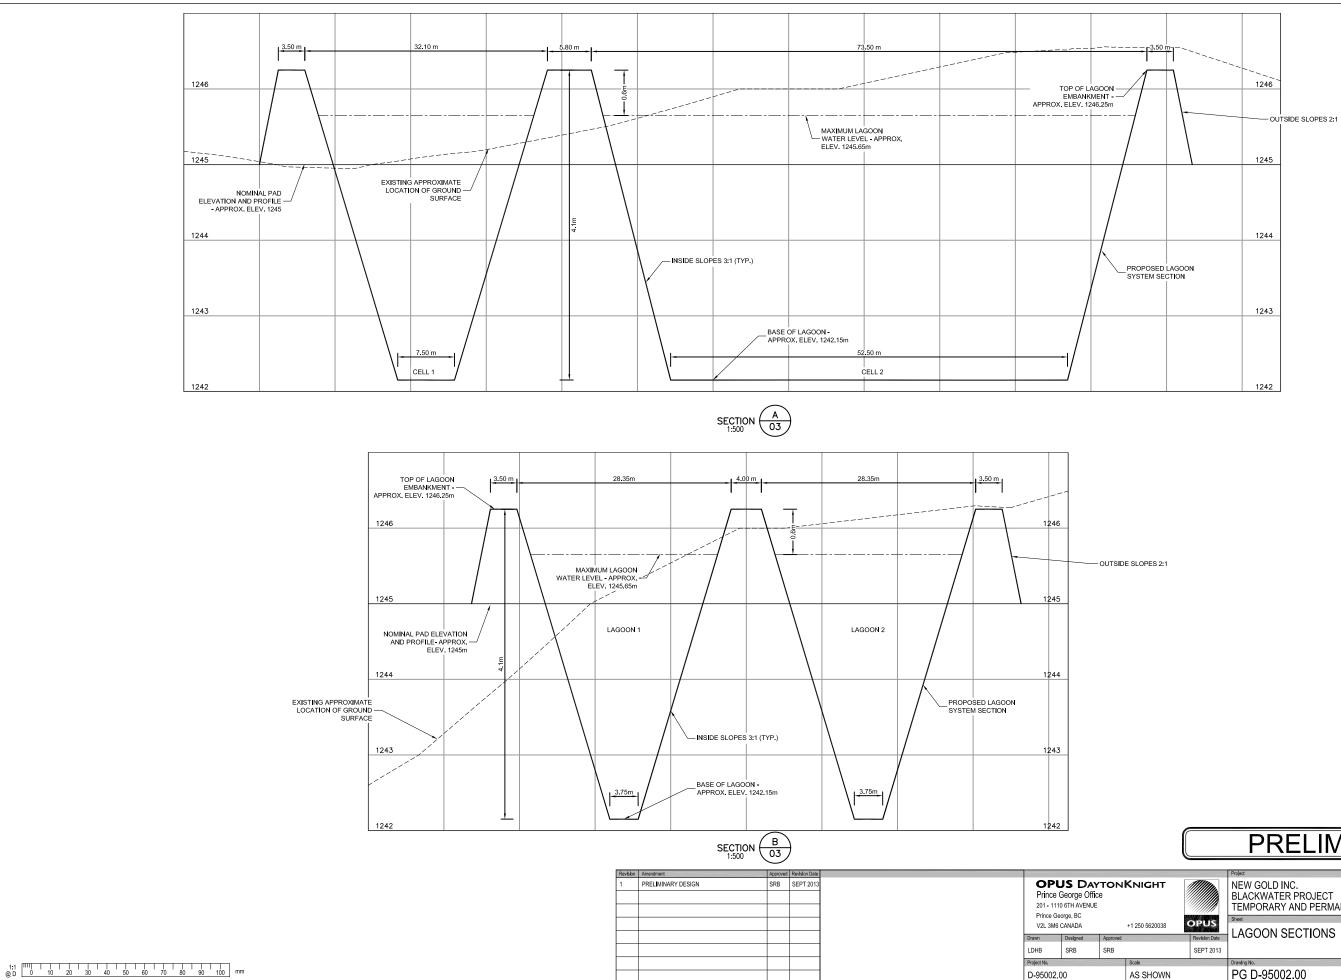

\_\_\_\_\_

Original Sheet Size ANSID [22"x34"] FILE: K:\Drawings\D-95001 - New Gold Drawings\D-95002.00 - Blackwater Camp Feasibility\D-95002 - Blackwater Ca

Consignal Sheet Size ANSID [22"x34"] FILE: K:\DrawIngs\D-95001 - New Gold DrawIngs\D-95002.00 - Blackwater Camp Feasibility\D-95002 - Blackwater Camp Feasibility Study - All Sheets.dwg Tab Lagoon Cross Sections 13-09-13 pgddk0

## PRELIMINARY

|       |                       | Project                                                                               |            |          |
|-------|-----------------------|---------------------------------------------------------------------------------------|------------|----------|
| HT    |                       | NEW GOLD INC.<br>BLACKWATER PROJECT<br>TEMPORARY AND PERMANENT CAMP WASTEWATER SYSTEM |            |          |
|       | OPUS<br>Revision Date | Sheet                                                                                 |            |          |
| 20038 |                       | LAGOON SECTIONS                                                                       |            |          |
|       | SEPT 2013             |                                                                                       |            |          |
|       |                       | Drawing No.                                                                           | Sheet. No. | Revision |
| OWN   |                       | PG D-95002.00                                                                         | 04         | 1        |
|       |                       |                                                                                       |            |          |