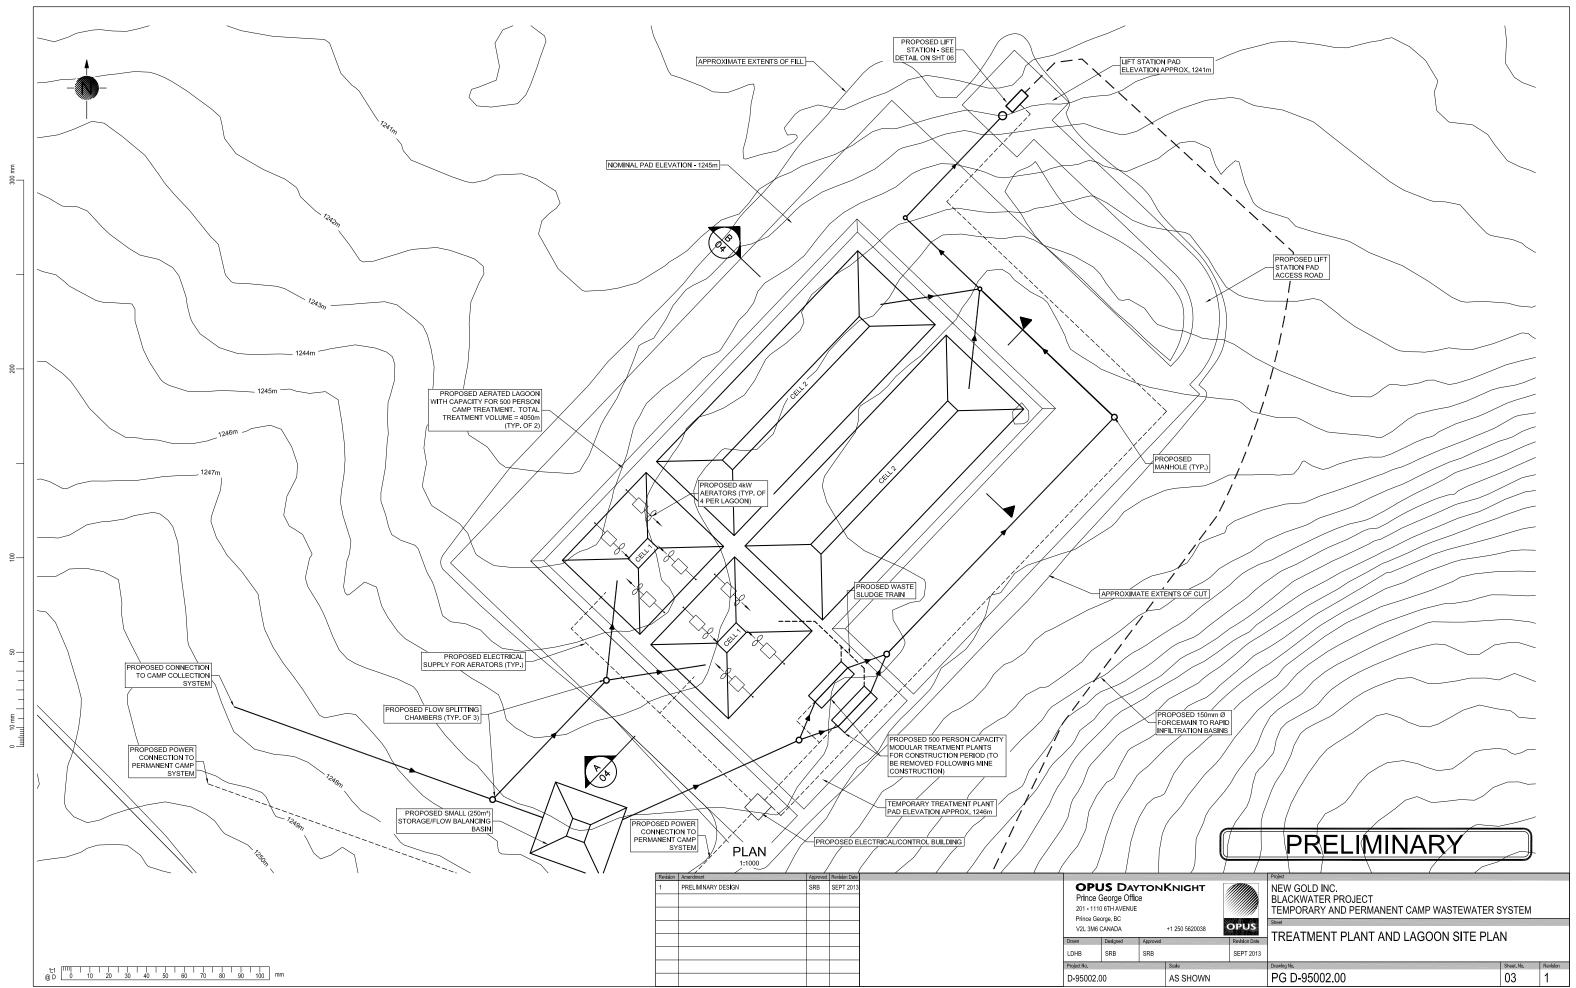

\_\_\_\_\_

Original Sheet Size ANSID [22"x34"] FILE: K:\Drawings\D-95001 - New Gold Drawings\D-95002.00 - Blackwater Camp Feasibility\D-95002 - Blackwater Ca

Consignal Sheet Size ANSID [22"x34"] FILE: K:\DrawIngs\D-95001 - New Gold DrawIngs\D-95002.00 - Blackwater Camp Feasibility\D-95002 - Blackwater Camp Feasibility Study - All Sheets.dwg Tab Lagoon Cross Sections 13-09-13 pgddk0