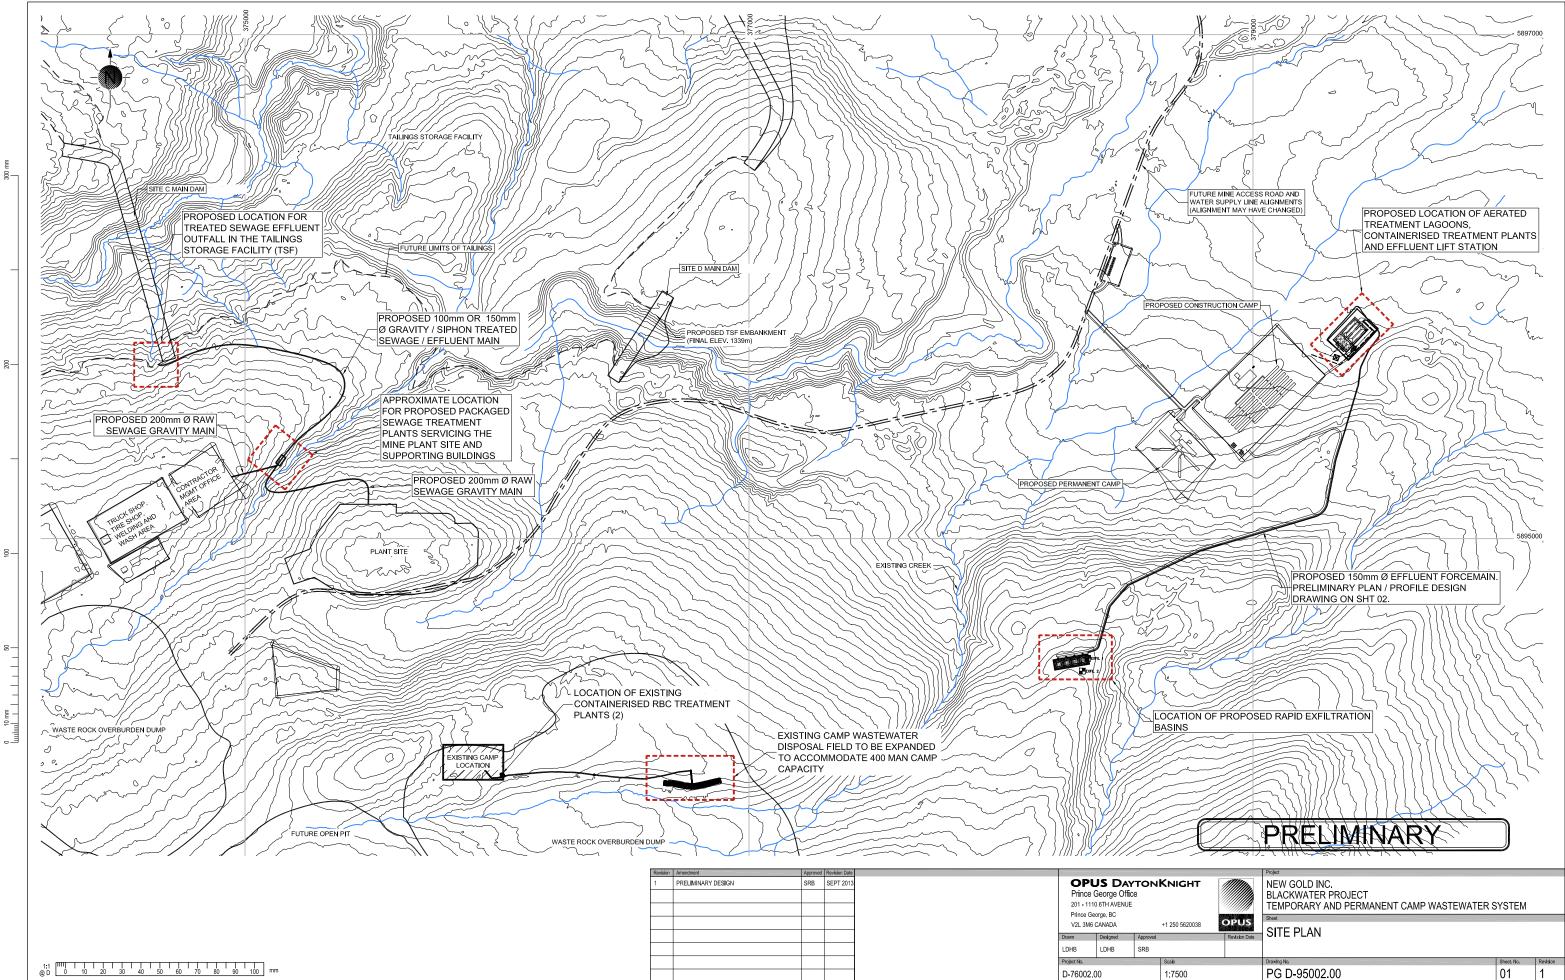

## Appendix 12.2.1C Preliminary Design Drawings (Water Quality and Liquid Discharges Management Plan)

Original Sheet Size ANSI D [22\*X4"] FILE: K:DrawIngs/D-95001 - New Gold DrawIngs/D-95002.00 - Blackwater Camp Feasibility/D-95002 - Blackwater Camp Feasibility Study - Site Plan.dwg Tab Overall Site Plan.Smaller Scale 13-09-13 pgddk0