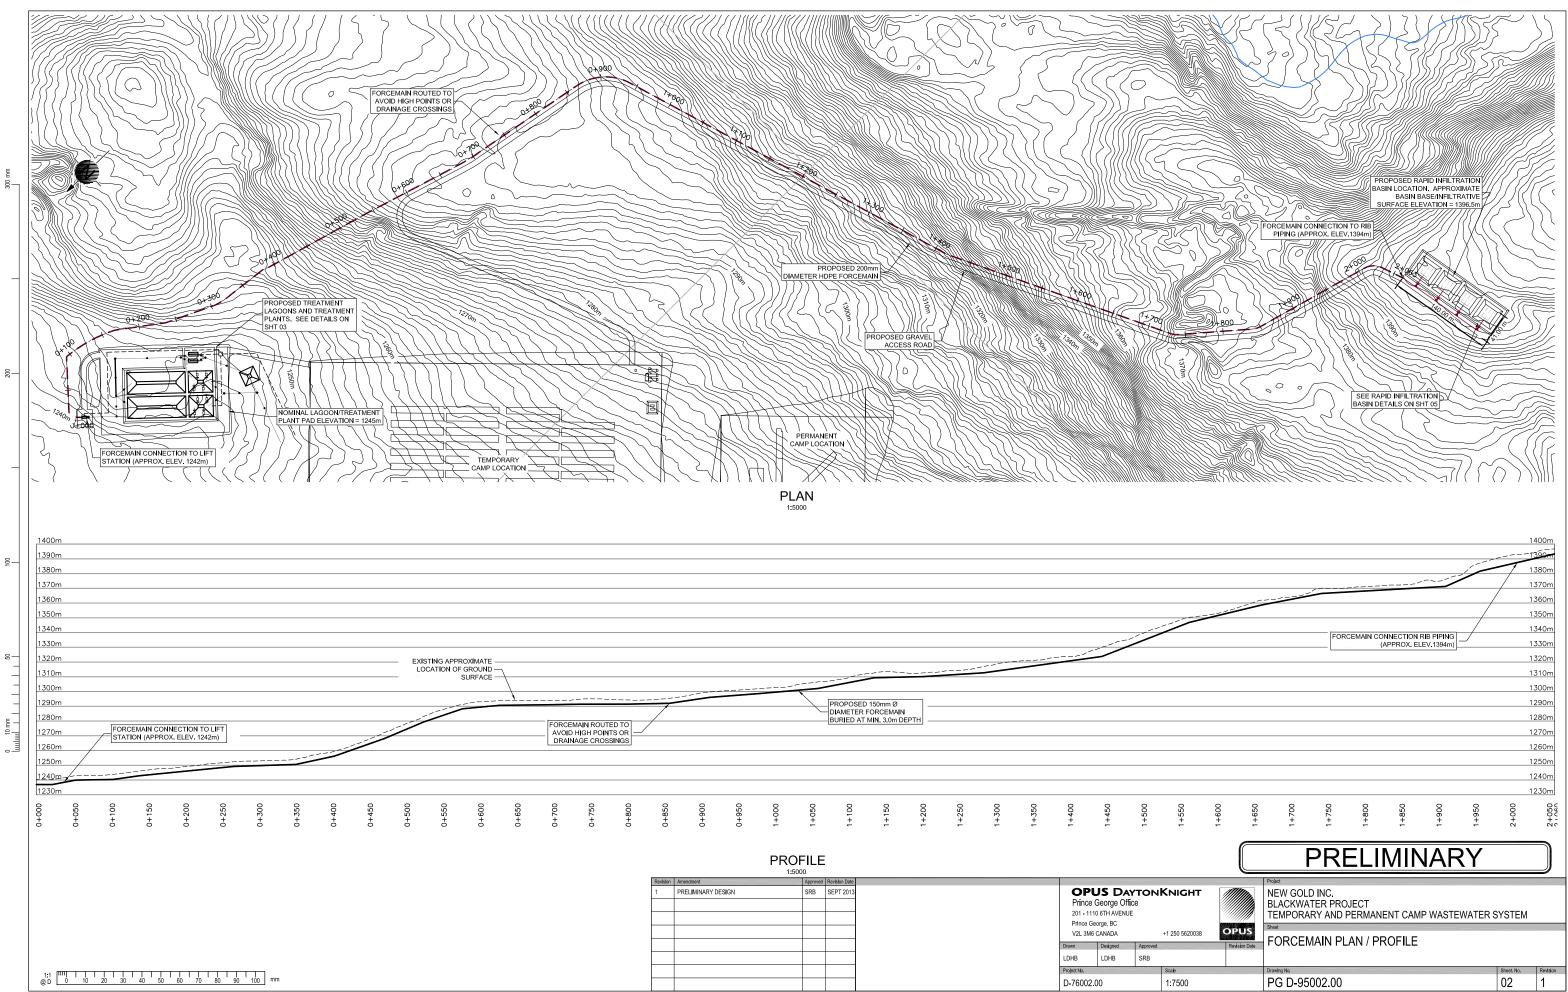

J-70002.00 | 1:750

Original Sheet Size ANSI D [22\*x34"] FILE: K:Drawings\D-95001 - New Gold Drawings\D-95002.00 - Blackwater Camp Feasibility\D-95002 - Blackwater Camp Feasibility\D-95002 - Blackwater Camp Feasibility\D-95002 - Blackwater Camp Feasibility Study - All Sheets.dwg Tab PP 13-09-12 pgddk0