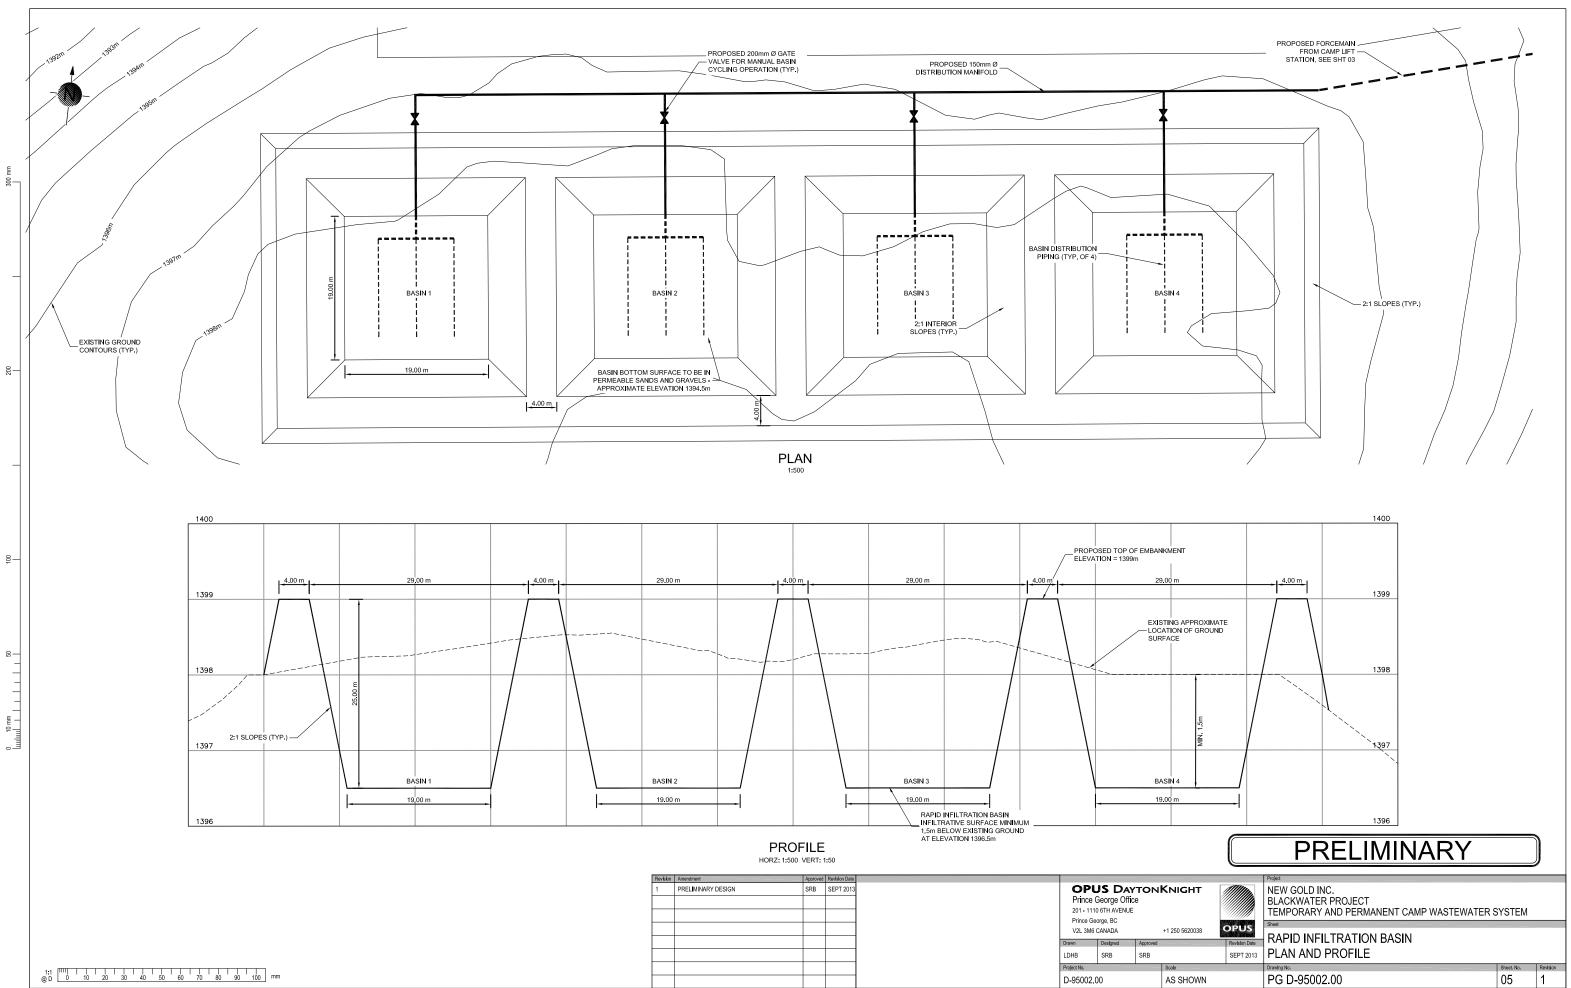

\_\_\_\_\_

Original Sheet Size ANSID [22"x34"] FILE: K:\Drawings\D-95001 - New Gold Drawings\D-95002.00 - Blackwater Camp Feasibility\D-95002 - Blackwater Ca

Consignal Sheet Size ANSID [22"x34"] FILE: K:\DrawIngs\D-95001 - New Gold DrawIngs\D-95002.00 - Blackwater Camp Feasibility\D-95002 - Blackwater Camp Feasibility Study - All Sheets.dwg Tab Lagoon Cross Sections 13-09-13 pgddk0

۳ 3

8

<u>6</u>—

0 10 mm 50 |uuluul 1 | 1 | 1 | 1

## PRELIMINARY

|       |                       | Project                                                                               |            |          |
|-------|-----------------------|---------------------------------------------------------------------------------------|------------|----------|
| HT    |                       | NEW GOLD INC.<br>BLACKWATER PROJECT<br>TEMPORARY AND PERMANENT CAMP WASTEWATER SYSTEM |            |          |
|       | OPUS<br>Revision Date | Sheet                                                                                 |            |          |
| 20038 |                       | LAGOON SECTIONS                                                                       |            |          |
|       | SEPT 2013             |                                                                                       |            |          |
|       |                       | Drawing No.                                                                           | Sheet. No. | Revision |
| OWN   |                       | PG D-95002.00                                                                         | 04         | 1        |
|       |                       |                                                                                       |            |          |