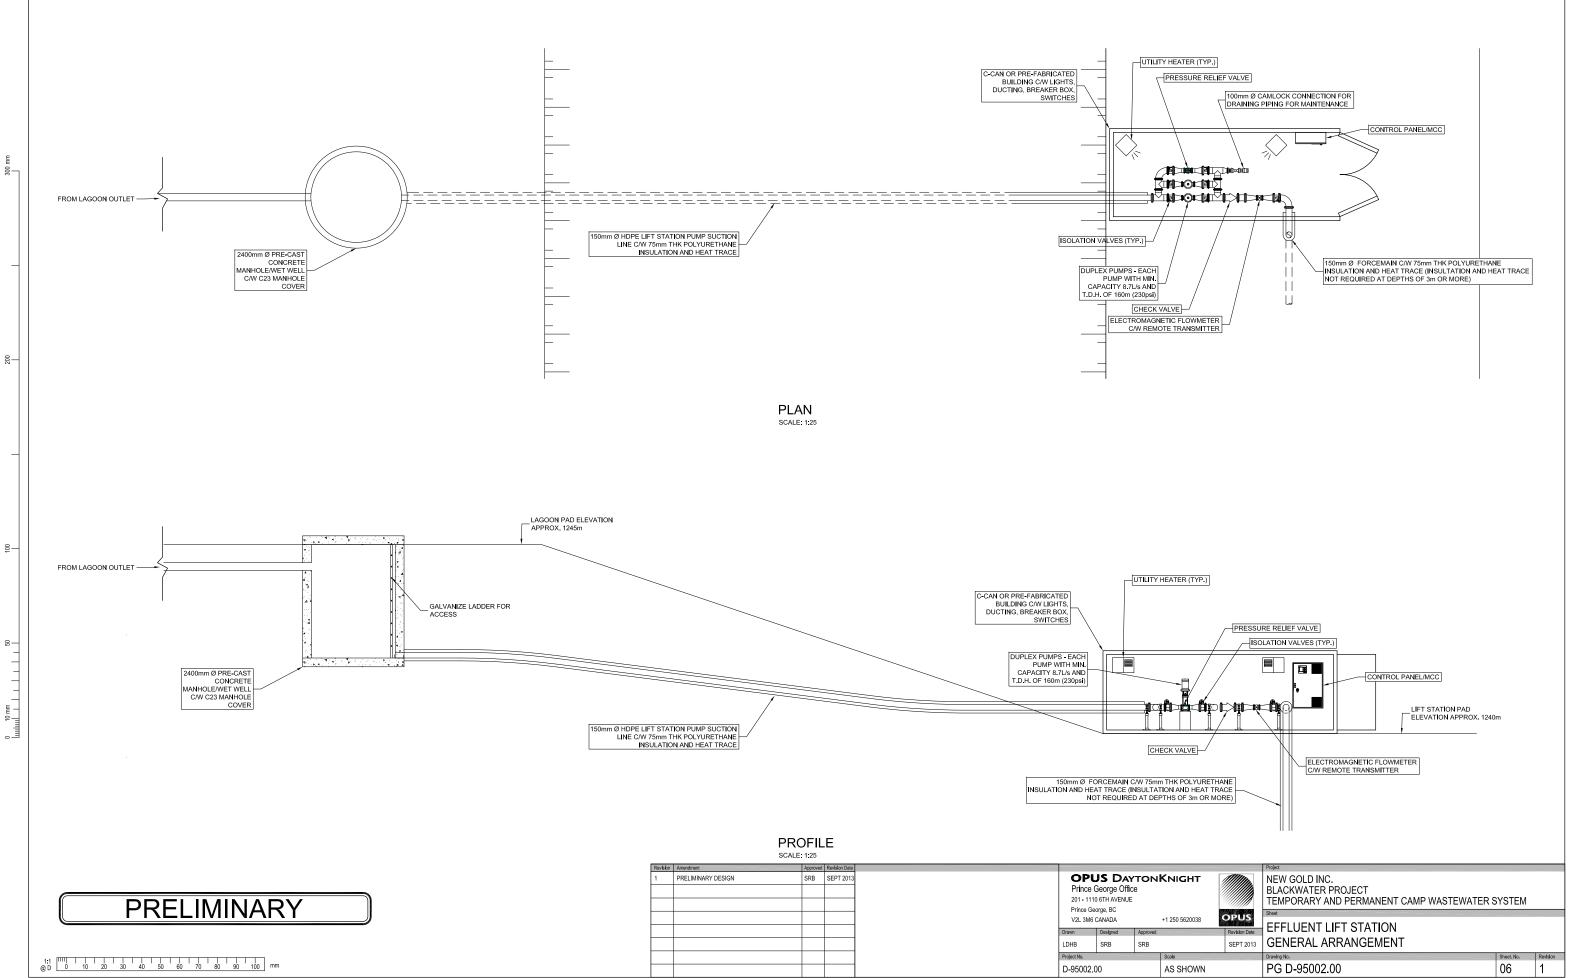

Original Sheet Size ANSI D [22\*34"] FILE: K:DrawIngsiD-95001 - New Gold DrawIngsiD-95002.00 - Blackwater Camp Feasibility/D-95002 - Blackwater Cam

Original Sheet Size ANSID [22\*x34"] FILE: K:\Drawings\D-95001 - New Gold Drawings\D-95002.00 - Blackwater Camp Feasibility\D-95002 - Blackwater Camp Feasibility Study - All Sheets.dwg Tab Lift Station 13-09-13 pgddk0