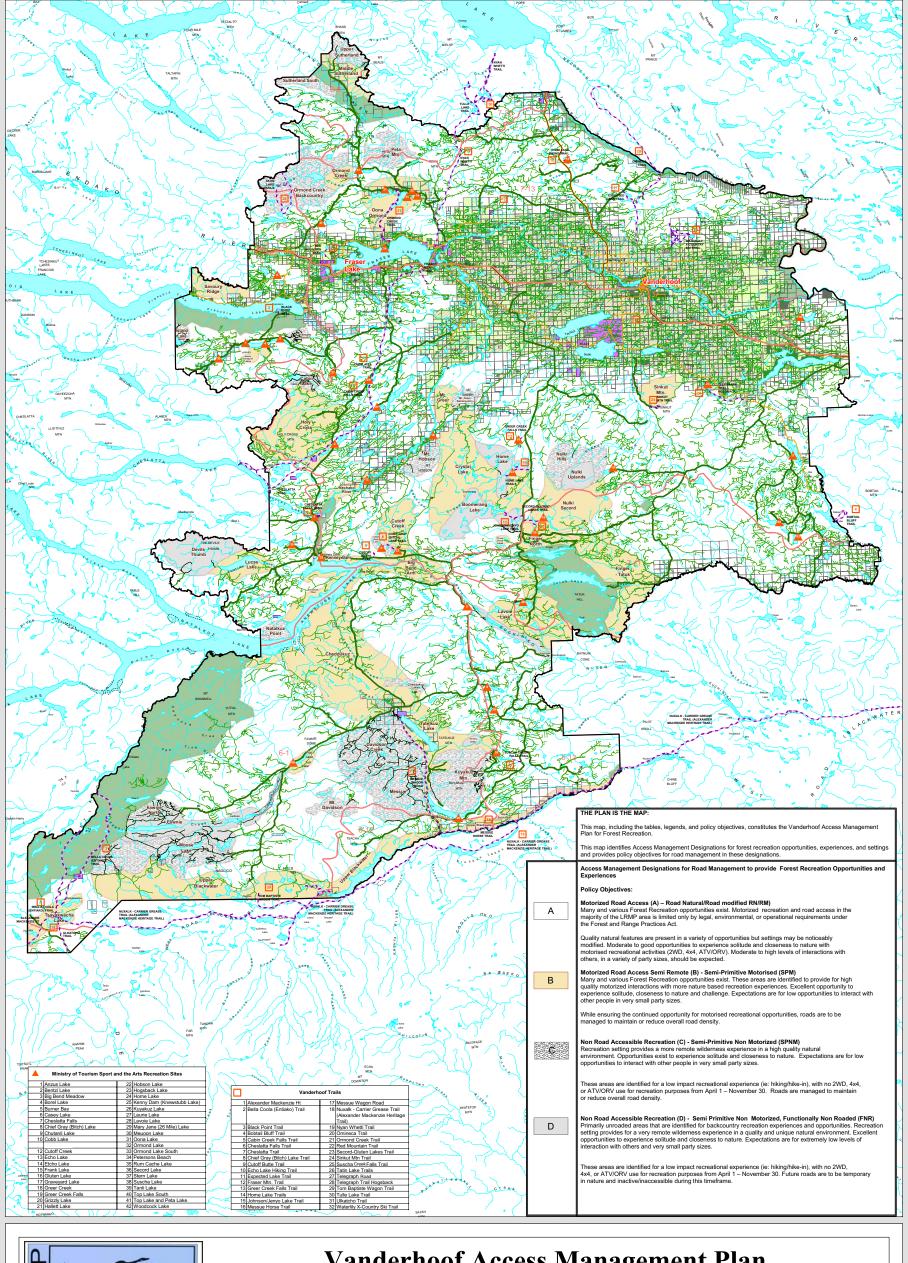

## Vanderhoof Access Management Plan for Forest Recreation 2008 - 2013

| Access Management Designations                                       |                                                                                                                                                  |
|----------------------------------------------------------------------|--------------------------------------------------------------------------------------------------------------------------------------------------|
| Crown Tenures in BC from Tantalis                                    |                                                                                                                                                  |
| Current Access Control Points                                        | Q:\prg\suzanne\ros\ampnt                                                                                                                         |
| Indian Reserves                                                      | WHSE_ADMIN_BOUNDARIES.CLAB_INDIAN_RESERVES                                                                                                       |
| Permanent Road Network                                               |                                                                                                                                                  |
| Protected Areas of BC                                                | P:\corp\arcwhse\prk\tpas_bc                                                                                                                      |
| Recreation Sites                                                     |                                                                                                                                                  |
| Recreation Trails                                                    | source\snapenies\aguis\edge\sec_sies_dva.srpW\sm\nr\arcpro\pg\limb\planning\pg_07_0009_Vanderhoof\ source\shapefiles\consolidated_trails_dva.shp |
| Survey Parcel Boundaries<br>Integrated Cadastral Fabric (Public View | WHSE CADASTRE.CBM CADASTRAL FABRIC PUB SVW                                                                                                       |
| Vanderhoof Consolidated Roads                                        |                                                                                                                                                  |
| Vanderhoof Forest District boundary                                  | P:\prg\arc\bndry\for\tfds_dva                                                                                                                    |
| Vanderhoof LRMP Resource Manageme<br>Zones                           | nt P:\corp\arcwhse\luco\rmz\rmz_va                                                                                                               |
| Wildlife Management Units                                            | WHSE WILDLIFE MANAGEMENT.WAA WILDLIFE MGMT UNITS SVW                                                                                             |