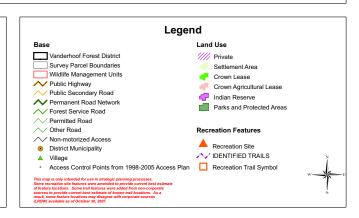

## Vanderhoof Access Management Plan for Forest Recreation 2008 - 2013

| Access Management Designations                                       |                                                                                                                                                  |
|----------------------------------------------------------------------|--------------------------------------------------------------------------------------------------------------------------------------------------|
| Crown Tenures in BC from Tantalis                                    |                                                                                                                                                  |
| Current Access Control Points                                        | Q:\prg\suzanne\ros\ampnt                                                                                                                         |
| Indian Reserves                                                      | WHSE_ADMIN_BOUNDARIES.CLAB_INDIAN_RESERVES                                                                                                       |
| Permanent Road Network                                               |                                                                                                                                                  |
| Protected Areas of BC                                                | P:\corp\arcwhse\prk\tpas_bc                                                                                                                      |
| Recreation Sites                                                     |                                                                                                                                                  |
| Recreation Trails                                                    | source\snapenies\aguis\edge\sec_sies_dva.srpW\sm\nr\arcpro\pg\limb\planning\pg_07_0009_Vanderhoof\ source\shapefiles\consolidated_trails_dva.shp |
| Survey Parcel Boundaries<br>Integrated Cadastral Fabric (Public View | WHSE CADASTRE.CBM CADASTRAL FABRIC PUB SVW                                                                                                       |
| Vanderhoof Consolidated Roads                                        |                                                                                                                                                  |
| Vanderhoof Forest District boundary                                  | P:\prg\arc\bndry\for\tfds_dva                                                                                                                    |
| Vanderhoof LRMP Resource Manageme<br>Zones                           | nt P:\corp\arcwhse\luco\rmz\rmz_va                                                                                                               |
| Wildlife Management Units                                            | WHSE WILDLIFE MANAGEMENT.WAA WILDLIFE MGMT UNITS SVW                                                                                             |